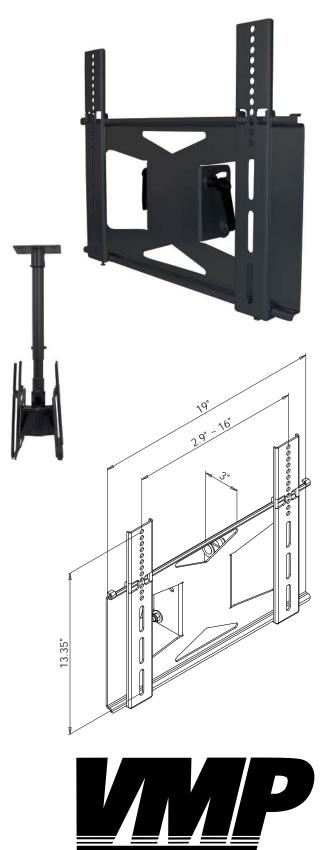

## LCD-MID-CM2B Dual Mid-Size Flat Panel Ceiling Mount Adaptor

**Product Features:** Holds 27" - 42" flat panels

Adapts LCD-MID-C (sold separately) to accommodate 2 flat panels

Maximum flat hole pattern - 410mm x 340mm

Adjustable -5° to +20° tilt

LCD-MID-C and LCD-MID-CM2 combined load capacity - 200 lbs.

Black Powder Coat finish

Also available in silver finish (LCD-MID-CM2)

## **Product Specifications:**

(for Architects & Engineers)

The adaptor which will allow two ceiling mounted mid sized flat panels shall be the Video Mount Products (VMP) LCD-MID-CM2. The adaptor shall used in conjunction with the Video Mount Products (VMP) LCD-MID-C to mount two flat panels to the ceiling or other suitable support surface. The adaptor shall be primarily constructed of formed steel and shall incorporate spot welds and nylon filled nuts. The combined load capacity of the LCD-MID-C and LCD-MID-CM2 shall be 200 lbs.