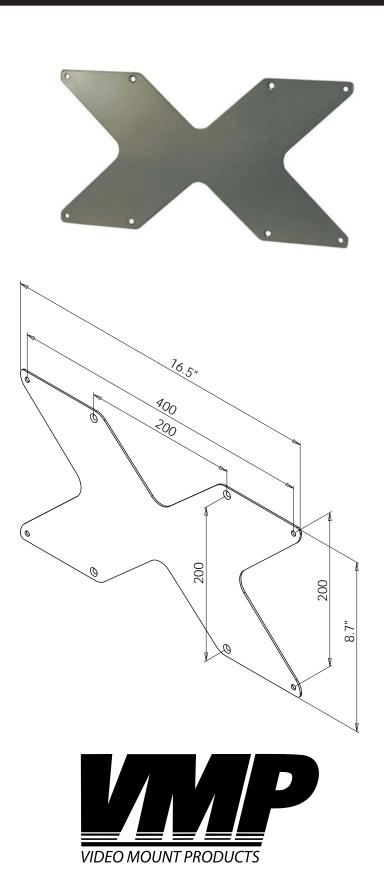

## 400mm x 200mm VESA Adaptor Plate

#### **Product Features:**

Adapts a VESA 200mm plate to accommodate a VESA 400mm x 200mm hole pattern

Designed specifically to work with the LCD-2537 and LCD-2537C, but will work with any manufacturer's VESA 200mm mount

### **Product Specifications:**

(for Architects & Engineers)

The 400mm x 200mm adaptor plate shall be the Video Mount Products (VMP) AP-1. The adaptor shall be capable of attaching to any manufacturers' VESA 200 mount to allow the mounting of flat panel with a 400 mm by 200 mm hole pattern. The plate can be used in conjunction with the Video Mount Products' (VMP) LCD-2537 and LCD-2537C wall and ceiling mounts.