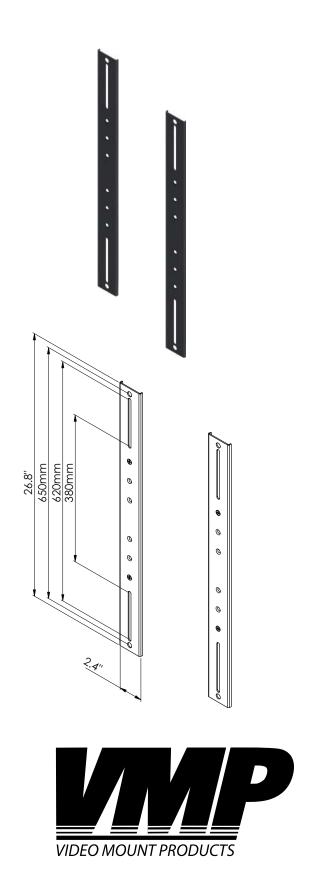

#### **Product Features:**

Adapts a wide variety of mounting rails to accept a maximum of 650mm vertical hole patterns

Designed specifically to work with the LCD-MID-CB and PDS-LCB, but will work with most other manufacturer's mounting rails

### **Product Specifications:**

(for Architects & Engineers)

The portrait mounting extension rails for the flat panel mount shall be the Video Mount Products (VMP) part number AR-1B. The AR-1B shall be capable of extending the vertical hole pattern mounting height of a flat panel mount up to 650mm vertical. The AR-1 shall be designed to mount to the VMP ceiling mounts LCD-MID-CB and PDS-LCB, however are capable of mounting to a wide variety of other flat panel mounts as well. The AR-1B are available in a black powder coat finish.