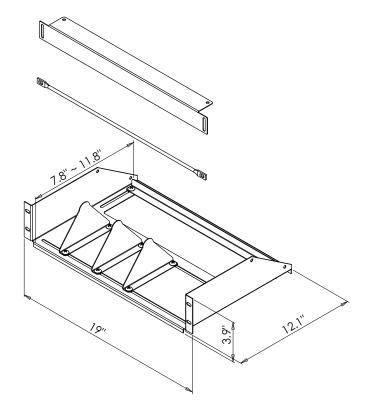

## **Product Features:**

Accommodates up to eight receivers

Adjusts left to right and front to back

Includes front and top anti-roll bars

Includes 10-32 and 12-24 rack screws

Load capacity – 50 lbs

Black powder coat finish

## **Product Specifications:**

(for Architects & Engineers)

The equipment rack shelf shall be the Video Mount Products (VMP) model ER-8RSA. The shelf shall be compatible with standard 19" equipment racks without modifi cation. The shelf shall fit all components up to 17.375" in width. The shelf shall include front and top anti-roll bars and 7 shelf dividers. The shelf shall be painted with a durable black powder coat finish. The load capacity shall be 50 lbs.