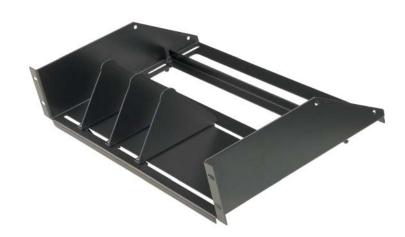

## **Product Features:**

Accommodates up to eight receivers

Adjusts left to right and front to back

Includes front and top anti-roll bars

Includes 10-32 and 12-24 rack screws

Load capacity – 50 lbs

Black powder coat finish

## **Product Specifications:**

(for Architects & Engineers)

The equipment rack shelf shall be the Video Mount Products (VMP) model ER-8RSA. The shelf shall be compatible with standard 19" equipment racks without modifi cation. The shelf shall fit all components up to 17.375" in width. The shelf shall include front and top anti-roll bars and 7 shelf dividers. The shelf shall be painted with a durable black powder coat finish. The load capacity shall be 50 lbs.