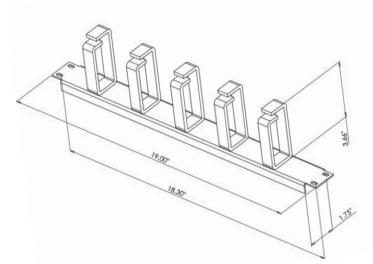

## **Product Features:**

Large slotted metal rings manage all types and sizes of wire and cable

Easy to install on equipment racks

Includes 10 - 32 and 12 - 24 rack screws

Black static resistant powder coat finish

## **Product Specifications:**

(for Architects & Engineers)

The cable manager for the equipment rack shall be the Video Mount Products (VMP) model ER-DRCM1. The cable manager shall be compatible with standard 19" equipment rackswithout modifi cation. The cable manager shall include large slotted D-rings to organize the cables. The cable manager shall be painted with a durable static resistant black powder coat finish.