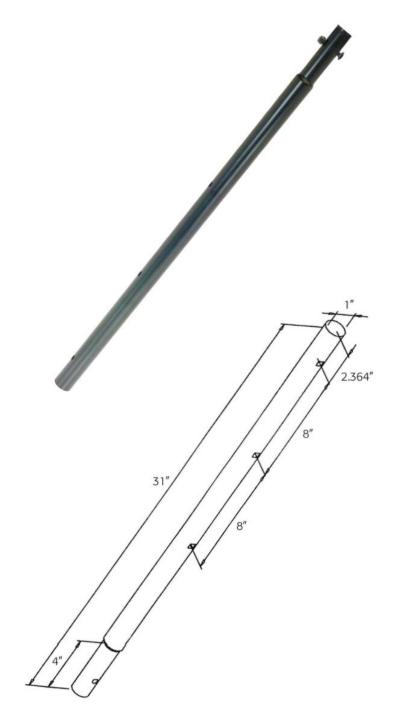

## **Product Features:**

Acts as an inline splice to to extend drop length of LCD-1C by up to 28" (can be cut to length)

31"Tempered steel mast

Black powder coat finish

## **Product Specifications:**

(for Architects & Engineers)

The extension pipe to extend the drop length of the LCD-1C shall be the Video Mount Products (VMP) EXT-B. The extension pipe shall be 31" in length and shall be tempered steel. The extension pipe shall have pre-drilled holes every 8" and shall integrate with the mast provided in the afore mentioned mount. The mast shall add up to 28" of additional adjustable mast length.