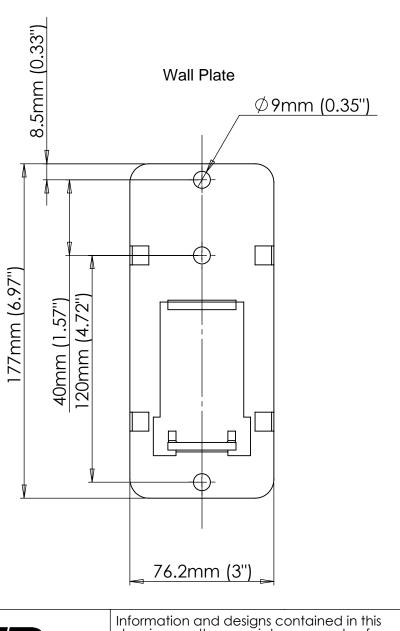

5

Information and designs contained in this drawing are the proprietary property of Video Mount Products (VMP). None of the design or any information contained in this drawing may be reproduced or disclosed to others without prior written consent of Video Mount Products (VMP).

SIZE DWG. NO. REV

SCALE: 1:4 Unit: mm SHEET 4 OF 5

4 3 2



VIDEO MOUNT PRODUCTS

Information and designs contained in this drawing are the proprietary property of Video Mount Products (VMP). None of the design or any information contained in this drawing may be reproduced or disclosed to others without prior written consent of Video Mount Products (VMP).

Title: LCD-2537

SIZE DWG. NO. REV

SCALE: 1:2 Unit: mm SHEET 5 OF 5

4 3 2