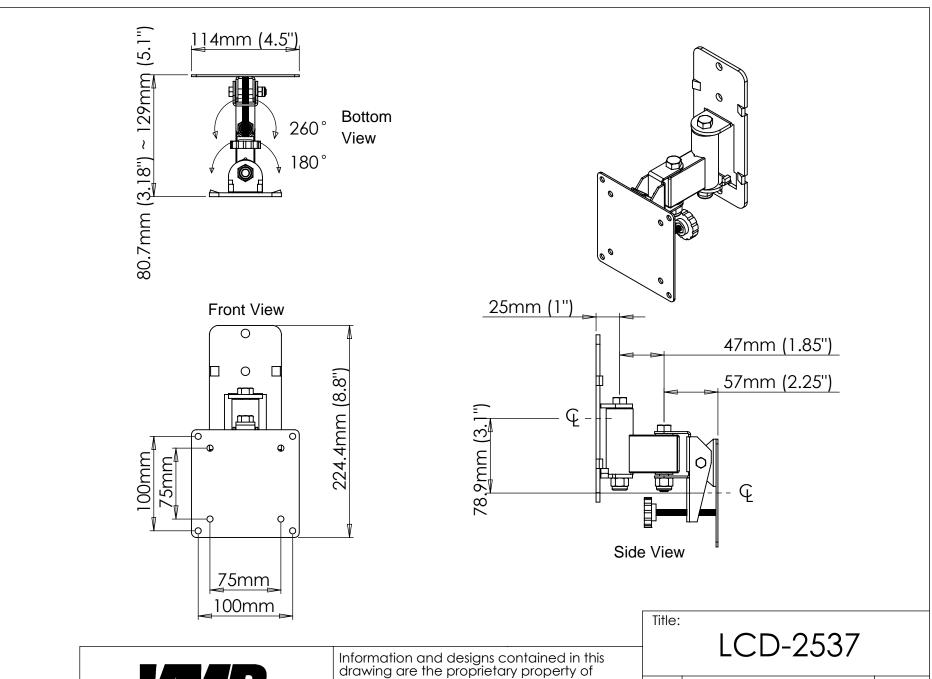

5

Information and designs contained in this drawing are the proprietary property of Video Mount Products (VMP). None of the design or any information contained in this drawing may be reproduced or disclosed to others without prior written consent of Video Mount Products (VMP).

SIZE DWG. NO. REV

SCALE: 1:4 Unit: mm SHEET 4 OF 5

4 3 2



VIDEO MOUNT PRODUCTS

Information and designs contained in this drawing are the proprietary property of Video Mount Products (VMP). None of the design or any information contained in this drawing may be reproduced or disclosed to others without prior written consent of Video Mount Products (VMP).

Title: LCD-2537

SIZE DWG. NO. REV

SCALE: 1:2 Unit: mm SHEET 5 OF 5

4 3 2