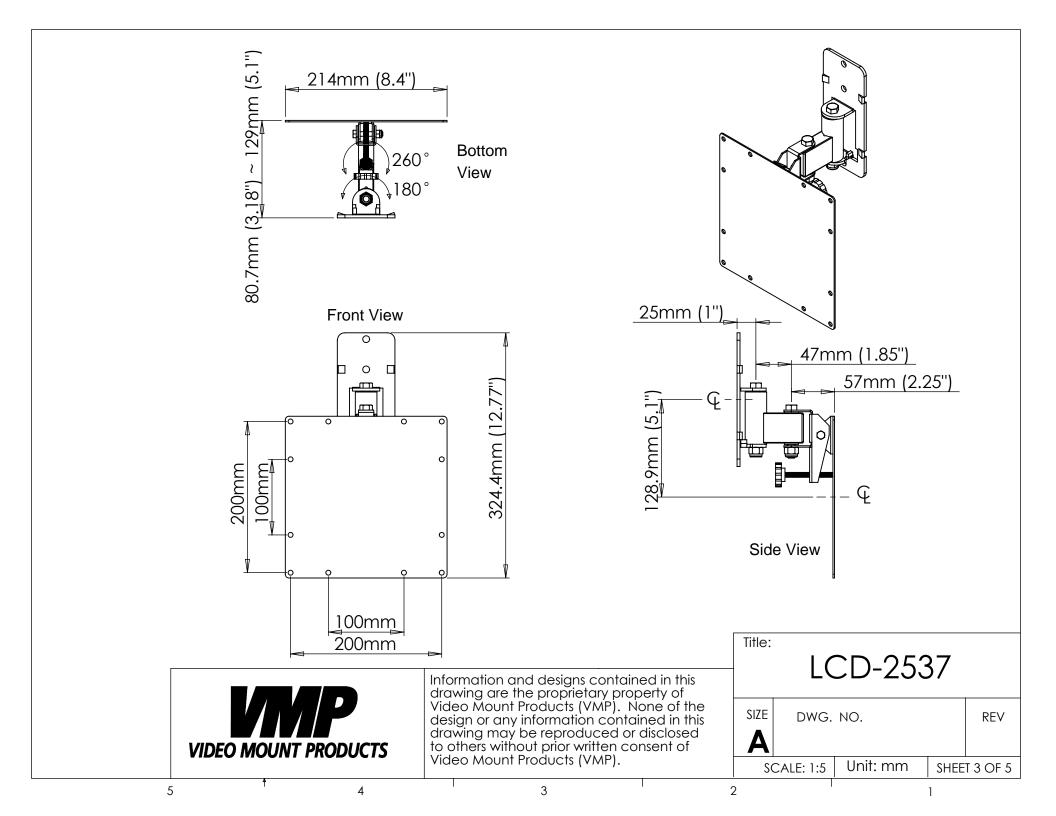

SIZE DWG. NO. REV

SCALE: 1:4 Unit: mm SHEET 4 OF 5

4 3 2

VIDEO MOUNT PRODUCTS

Information and designs contained in this drawing are the proprietary property of Video Mount Products (VMP). None of the design or any information contained in this drawing may be reproduced or disclosed to others without prior written consent of Video Mount Products (VMP).