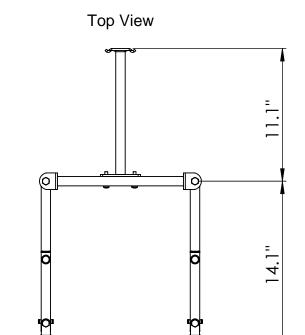

LCD-WM2 w/ 2xLCD-1

SIZE DWG. NO. REV
8/9/07

SCALE: 1:8 Unit: mm SHEET 1 OF 2

4 3 2

Information and designs contained in this drawing are the proprietary property of Video Mount Products (VMP). None of the design or any information contained in this drawing may be reproduced or disclosed to others without prior written consent of Video Mount Products (VMP).

LCD-WM2 w/ 2xLCD-1

SIZE DWG. NO. REV
8/9/07

SCALE: 1:2 Unit: mm SHEET 2 OF 2

4 3 2