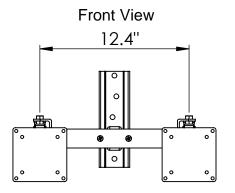

LCD-WM2 w/ 2xLCD-1

SIZE DWG. NO. REV
8/9/07

SCALE: 1:8 Unit: mm SHEET 1 OF 2

4 3 2

Information and designs contained in this drawing are the proprietary property of Video Mount Products (VMP). None of the design or any information contained in this drawing may be reproduced or disclosed to others without prior written consent of Video Mount Products (VMP).

LCD-WM2 w/ 2xLCD-1

SIZE DWG. NO. REV
8/9/07

SCALE: 1:2 Unit: mm SHEET 2 OF 2

4 3 2