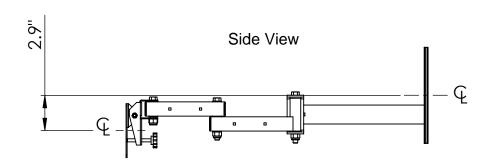

LCD-WM2 w/ 2xLCD-1

SIZE DWG. NO. REV
8/9/07

SCALE: 1:8 Unit: mm SHEET 1 OF 2

4 3 2

Information and designs contained in this drawing are the proprietary property of Video Mount Products (VMP). None of the design or any information contained in this drawing may be reproduced or disclosed to others without prior written consent of Video Mount Products (VMP).

LCD-WM2 w/ 2xLCD-1

SIZE DWG. NO. REV
8/9/07

SCALE: 1:2 Unit: mm SHEET 2 OF 2

4 3 2