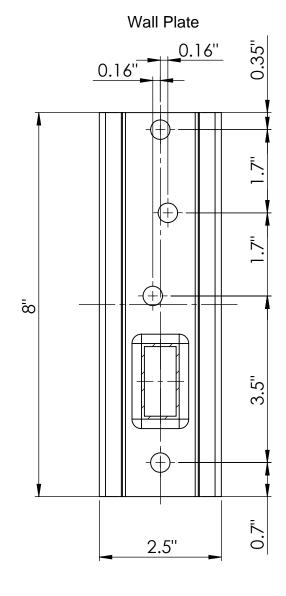

LCD-WM2 w/ 2xLCD-1

SIZE DWG. NO. REV
8/9/07

SCALE: 1:8 Unit: mm SHEET 1 OF 2

4 3 2

Information and designs contained in this drawing are the proprietary property of Video Mount Products (VMP). None of the design or any information contained in this drawing may be reproduced or disclosed to others without prior written consent of Video Mount Products (VMP).

LCD-WM2 w/ 2xLCD-1

SIZE DWG. NO. REV
8/9/07

SCALE: 1:2 Unit: mm SHEET 2 OF 2

4 3 2