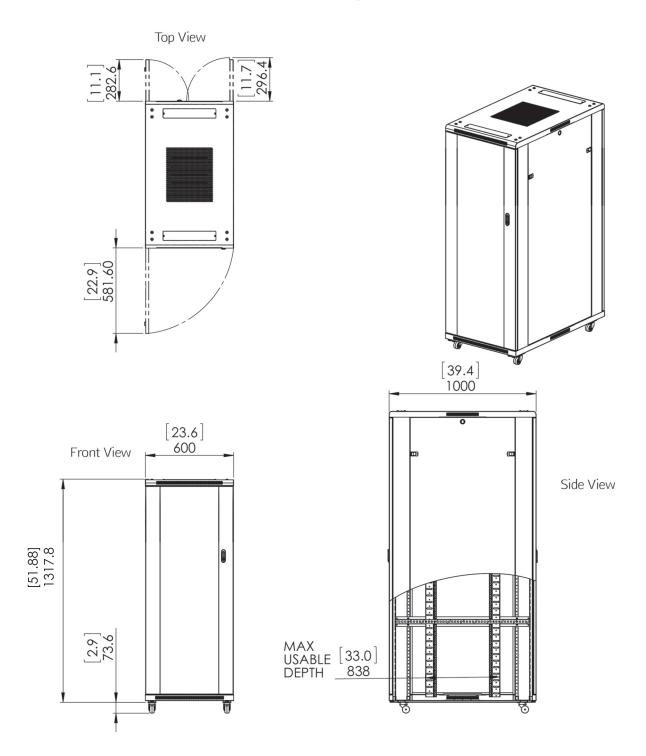

# EREN-27E1K

19" Equipment Rack Enclosure 27U – 1000mm Depth

### **Product Features:**

Works with all standard 19" rack equipment and accessories Overall dimensions - 54.8"H x 23.6"W x 39.4"D Usable Depth - 33" Rails threaded with standard 10-32 threading Numbered rack spaces Tempered glass front door Double hinged steel rear doors Adjustable front and rear rails Vented top and bottom Pre-Installed cooling fans (4 Fan Tray) Top and bottom cable routing knockouts Reversible hinged front and rear doors Removable, locking side panels Casters and leveling feet / Welded steel construction Ships fully assembled / Load Capacity - 1,300 lbs. Black powder coat finish

## **Product Specifications:**

(for Architects & Engineers)

The 27 RU (Rack Unit) equipment rack enclosure shall be the Video Mount Products (VMP) EREN-27E1K. The EREN-27E1K shall work with EIA compliant 19" rack equipment and accessories. The overall dimensions for the EREN-27E1K are 51.88"H (54.8"H with provided casters) x 23.6"W x 39.4" D with a maximum usable depth of 33.0". The EREN-27E1K shall come equipped with two sets of adjustable rack rails which are #10-32 UNF threaded and have numbered rack spaces. The EREN-27E1K shall come with a lockable single hinged tempered glass front door and lockable double hinged steel rear door. Both front and rear doors shall be removable and reversible. Alternative door types shall be available for purchase. The EREN-27E1K shall come equipped with a four fan tray preinstalled at the top of the enclosure. The top and bottom of the EREN-27E1K shall be vented and include knockouts for cable entry. The EREN-27E1K shall have removable, locking side panels (locks included). The EREN-27E1K shall have a load capacity of 1,300 lbs. The EREN-27E1K shall be fully welded and ship assembled. The EREN-27E1K shall have a black powder coat finish.

## **EREN-27E1K**

Units: mm [inch]

Information and designs contained in this drawing are the proprietary property of Video Mount Products (VMP). None of the design or any information contained in this drawing may be reproduced or disclosed to others without prior written consent of Video Mount Products (VMP).