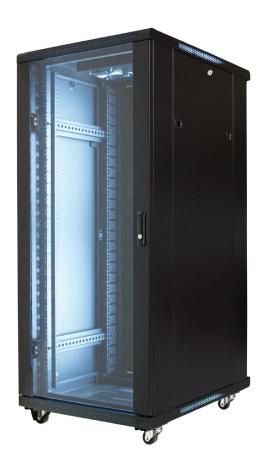

# EREN-27E1K

19" Equipment Rack Enclosure 27U – 1000mm Depth

### **Product Features:**

Works with all standard 19" rack equipment and accessories Overall dimensions - 54.8"H x 23.6"W x 39.4"D Usable Depth - 33" Rails threaded with standard 10-32 threading Numbered rack spaces Tempered glass front door Double hinged steel rear doors Adjustable front and rear rails Vented top and bottom Pre-Installed cooling fans (4 Fan Tray) Top and bottom cable routing knockouts Reversible hinged front and rear doors Removable, locking side panels Casters and leveling feet / Welded steel construction Ships fully assembled / Load Capacity - 1,300 lbs. Black powder coat finish

## **Product Specifications:**

(for Architects & Engineers)

The 27 RU (Rack Unit) equipment rack enclosure shall be the Video Mount Products (VMP) EREN-27E1K. The EREN-27E1K shall work with EIA compliant 19" rack equipment and accessories. The overall dimensions for the EREN-27E1K are 51.88"H (54.8"H with provided casters) x 23.6"W x 39.4" D with a maximum usable depth of 33.0". The EREN-27E1K shall come equipped with two sets of adjustable rack rails which are #10-32 UNF threaded and have numbered rack spaces. The EREN-27E1K shall come with a lockable single hinged tempered glass front door and lockable double hinged steel rear door. Both front and rear doors shall be removable and reversible. Alternative door types shall be available for purchase. The EREN-27E1K shall come equipped with a four fan tray preinstalled at the top of the enclosure. The top and bottom of the EREN-27E1K shall be vented and include knockouts for cable entry. The EREN-27E1K shall have removable, locking side panels (locks included). The EREN-27E1K shall have a load capacity of 1,300 lbs. The EREN-27E1K shall be fully welded and ship assembled. The EREN-27E1K shall have a black powder coat finish.