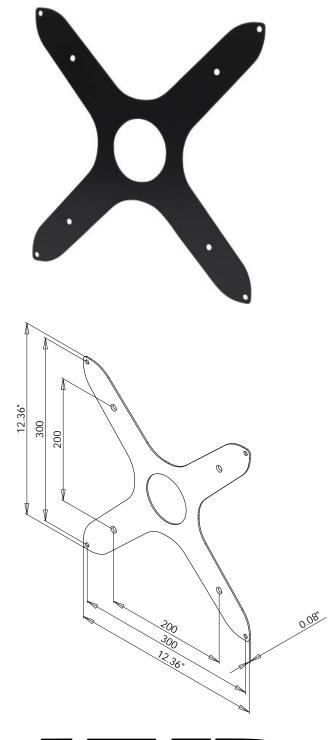

## **Product Features:**

Adapts a VESA 200mm plate to accommodate a VESA 300mm x 300mm hole pattern

Designed specifically to work w/ the LCD-2537B and LCD-2537CB, but will work w/ any manufacturer's VESA 200mm mount

## **Product Specifications:**

(for Architects & Engineers)

The 300mm x 300mm adaptor plate shall be the Video Mount Products (VMP) AP-2B. The adaptor shall be capable of attaching to any manufacturer's VESA 200 mount to allow the mounting of a flat panel with a 300 mm by 300 mm hole pattern. The plate can be used in conjunction with the Video Mount Products' (VMP) LCD-2537B and LCD-2537CB wall and ceiling mounts.