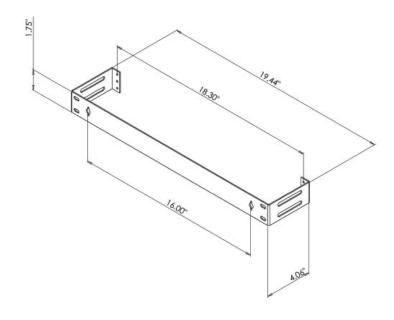

## **ER-HWB1**

Hinged Wall Bracket - 1 Space

## **Product Features:**

Provides easy access to the back of panels

Right or left hand opening

Depth - 4"

Includes 10 - 32 and 12 - 24 rack screws

Black static resistant powder coat finish

## **Product Specifications:**

(for Architects & Engineers)

The hinged wall bracket for the equipment rack shall be the Video Mount Products (VMP) model ER-HWB1. The bracket shall be compatible with standard 19" equipment racks without modification. The bracket shall be 4" in depth and be able to open right or left handed. The bracket shall be painted with a durable static resistant black powder coat finish.