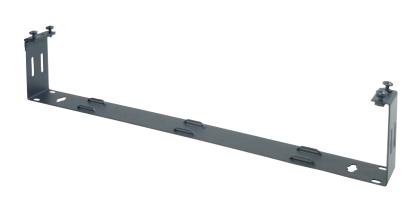

## **ER-HWB1**

Hinged Wall Bracket - 1 Space

## **Product Features:**

Provides easy access to the back of panels

Right or left hand opening

Depth - 4"

Includes 10 - 32 and 12 - 24 rack screws

Black static resistant powder coat finish

## **Product Specifications:**

(for Architects & Engineers)

The hinged wall bracket for the equipment rack shall be the Video Mount Products (VMP) model ER-HWB1. The bracket shall be compatible with standard 19" equipment racks without modification. The bracket shall be 4" in depth and be able to open right or left handed. The bracket shall be painted with a durable static resistant black powder coat finish.