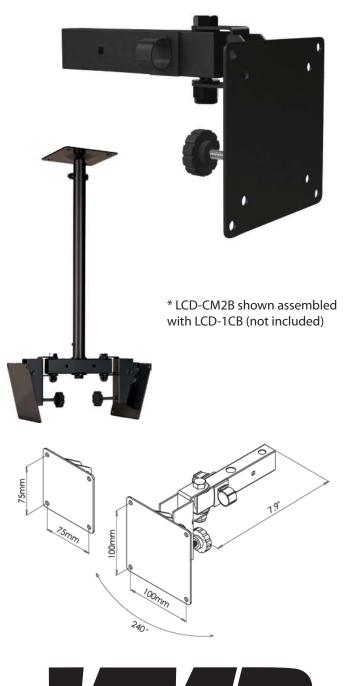

## LCD-CM2B Dual Small Flat Panel Ceiling Mount Adaptor

## **Product Features:**

Adapts an LCD-1CB to accommodate two flat panels

Holds 10" – 23" flat panels

Accommodates flat panels with 75 or 100mm VESA hole patterns

Adjustable -5° to +30° tilt /Rotates 240° (panel)

LCD-CM2B and LCD-1CB combined load capacity - 50 lbs

Black powder coat finish